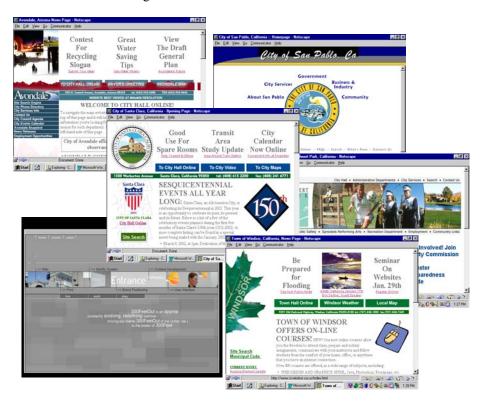

# city hall online<sup>tm</sup> local i-government by and for public administrators

This extensive city government experience has been key to the development and success of our proprietary City Hall Online tm software and program. City Hall Online<sup>tm</sup> is an Internet based, comprehensive and fully interactive local government business system providing a city's constituents with access to their city government's processes, programs and services, full time, from the comfort of their homes. City Hall Online tm has been successfully utilized by cities throughout California, Utah and Arizona since 1996.

#### THE CITY HALL ONLINE<sup>tm</sup> SOLUTION

CITY HALL ONLINE<sup>tm</sup> is a customizable, city Internet installation that will quickly establish a new, comprehensive Internet presence **for any City regardless of size**. It is based upon a multi-level, pre-linked, system consisting of more than 60,000 screens and one million interlocking "information and communications sites" **logically integrating a city's information base and business operations**. It cost-effectively provides a **simple and intuitive navigation system**.

Because of its comprehensiveness and ease of development, CITY HALL ONLINE<sup>tm</sup> has been characterized as "city hall in a box," **allowing citizens to conduct virtually any citizen/government transaction** that the City's senior administration chooses to activate including: